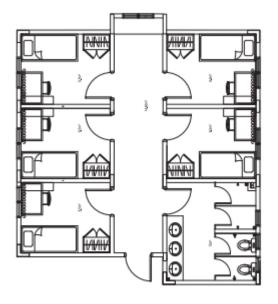

## TWIN A/C

| Room Type                                                    | Location                                      | Room Rates<br>(Per Month) | Room Rates<br>(Per Day) | Note                                                                            |
|--------------------------------------------------------------|-----------------------------------------------|---------------------------|-------------------------|---------------------------------------------------------------------------------|
| Twin Shared Room in 3<br>Rooms Flat, Shared<br>Bathroom, A/C | Tioman (I1),<br>Langkawi (I2),<br>Redang (I3) | RM600                     | RM75                    | Has a balcony (B & C floor only), Shared fridge at pantry, 2 person in one room |

TWIN A/C

\*Floor Area : 12 m² / 129 sf²