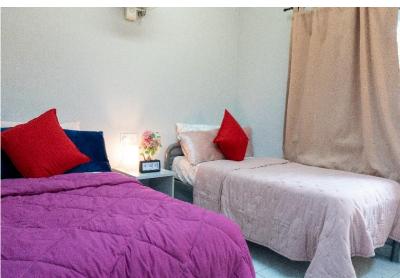

## TWIN A/C

| Room Type                                                    | Location                                      | Room Rates<br>(Per Month) | Room Rates<br>(Per Day) | Note                                                                            |
|--------------------------------------------------------------|-----------------------------------------------|---------------------------|-------------------------|---------------------------------------------------------------------------------|
| Twin Shared Room in 3<br>Rooms Flat, Shared<br>Bathroom, A/C | Tioman (I1),<br>Langkawi (I2),<br>Redang (I3) | RM600                     | RM75                    | Has a balcony (B & C floor only), Shared fridge at pantry, 2 person in one room |

TWIN A/C

\*Floor Area : 12 m² / 129 sf²