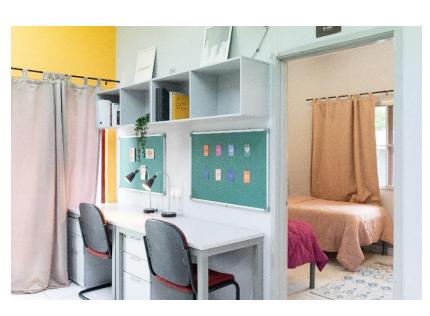

SDSEB A/C

\*Floor Area: 15 m<sup>2</sup>/163 sf<sup>2</sup>

| Room Type                                 | Location                                                                   | Room Rates<br>(Per Month) | Room Rates<br>(Per Day) | Note                                         |
|-------------------------------------------|----------------------------------------------------------------------------|---------------------------|-------------------------|----------------------------------------------|
| Single Room with Ensuite<br>Bathroom, A/C | Tioman (I1), Langkawi (I2),<br>Redang (I3), Pangkor (I4) and<br>Kapas (I5) | RM900                     | RM90                    | Shared fridge at pantry, individual bathroom |

# SSEB A/C

| Room Type                                        | Location                                                                   | Room Rates (Per Month) | Room Rates<br>(Per Day) | Note                                                  |
|--------------------------------------------------|----------------------------------------------------------------------------|------------------------|-------------------------|-------------------------------------------------------|
| Single Room with Shared<br>Ensuite Bathroom, A/C | Tioman (I1), Langkawi (I2),<br>Redang (I3), Pangkor (I4) and<br>Kapas (I5) | RM800                  | RM85                    | Shared fridge at pantry, 2 residents sharing bathroom |