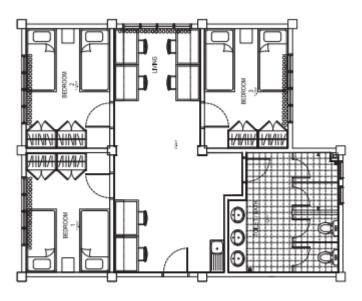

# SSB A/C

| Room Type                                            | Location                       | Room Rates (Per Month) | Room Rates<br>(Per Day) | Note                                                     |
|------------------------------------------------------|--------------------------------|------------------------|-------------------------|----------------------------------------------------------|
| Single Room in 5 Rooms<br>Flat, Shared Bathroom, A/C | Pangkor (I4) and<br>Kapas (I5) | RM750                  | RM80                    | Shared fridge at pantry,<br>5 residents sharing bathroom |

SSB A/C

\*Floor Area: 9.5 m²/102 sf²