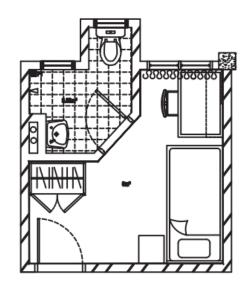

# SSEB A/C

| Room Type                                        | Location                                                                   | Room Rates (Per Month) | Room Rates<br>(Per Day) | Note                                                  |
|--------------------------------------------------|----------------------------------------------------------------------------|------------------------|-------------------------|-------------------------------------------------------|
| Single Room with Shared<br>Ensuite Bathroom, A/C | Tioman (I1), Langkawi (I2),<br>Redang (I3), Pangkor (I4) and<br>Kapas (I5) | RM800                  | RM85                    | Shared fridge at pantry, 2 residents sharing bathroom |

SSEB A/C

\*Floor Area : 13 m<sup>2</sup>/140 sf<sup>2</sup>