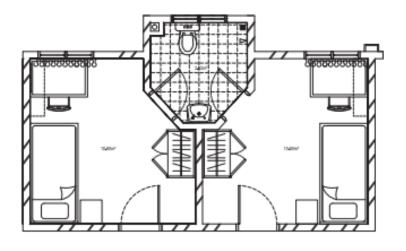

# SSEB A/C

| Room Type                                        | Location                                                                   | Room Rates (Per Month) | Room Rates<br>(Per Day) | Note                                                  |
|--------------------------------------------------|----------------------------------------------------------------------------|------------------------|-------------------------|-------------------------------------------------------|
| Single Room with Shared<br>Ensuite Bathroom, A/C | Tioman (I1), Langkawi (I2),<br>Redang (I3), Pangkor (I4) and<br>Kapas (I5) | RM800                  | RM85                    | Shared fridge at pantry, 2 residents sharing bathroom |

SSEB A/C

\*Floor Area : 13 m<sup>2</sup>/140 sf<sup>2</sup>