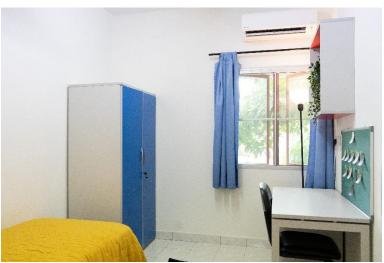

# SSB A/C

| Room Type                                            | Location                       | Room Rates (Per Month) | Room Rates<br>(Per Day) | Note                                                     |
|------------------------------------------------------|--------------------------------|------------------------|-------------------------|----------------------------------------------------------|
| Single Room in 5 Rooms<br>Flat, Shared Bathroom, A/C | Pangkor (I4) and<br>Kapas (I5) | RM750                  | RM80                    | Shared fridge at pantry,<br>5 residents sharing bathroom |

SSB A/C

\*Floor Area: 9.5 m²/102 sf²