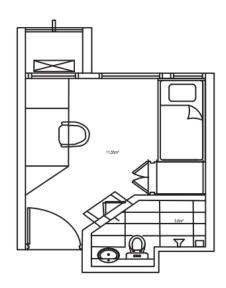

SDSEB A/C

\*Floor Area: 15 m<sup>2</sup>/163 sf<sup>2</sup>

| Room Type                                 | Location                                                                   | Room Rates<br>(Per Month) | Room Rates<br>(Per Day) | Note                                         |
|-------------------------------------------|----------------------------------------------------------------------------|---------------------------|-------------------------|----------------------------------------------|
| Single Room with Ensuite<br>Bathroom, A/C | Tioman (I1), Langkawi (I2),<br>Redang (I3), Pangkor (I4) and<br>Kapas (I5) | RM900                     | RM90                    | Shared fridge at pantry, individual bathroom |