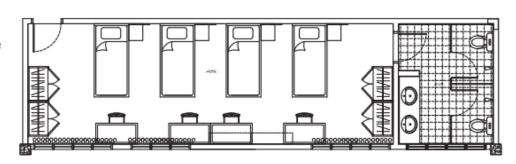

#### **FSB**

| Room Type                         | Location                                      | Room Rates<br>(Per Month) | Room Rates<br>(Per Day) | Note                                                          |
|-----------------------------------|-----------------------------------------------|---------------------------|-------------------------|---------------------------------------------------------------|
| Four Shared Room, Shared Bathroom | Tioman (I1),<br>Langkawi (I2),<br>Redang (I3) | RM550                     | RM70                    | Shared fridge at pantry,<br>No AC,<br>4 residents in one room |

#### FSB

\*Floor Area: 48 m²/519 sf²

\*Room dimensions stated are approximate.