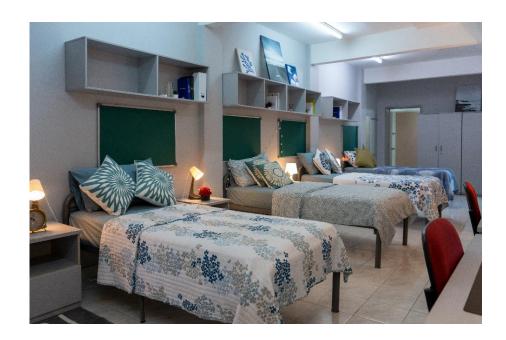

#### **FSB**

| Room Type                         | Location                                      | Room Rates<br>(Per Month) | Room Rates<br>(Per Day) | Note                                                          |
|-----------------------------------|-----------------------------------------------|---------------------------|-------------------------|---------------------------------------------------------------|
| Four Shared Room, Shared Bathroom | Tioman (I1),<br>Langkawi (I2),<br>Redang (I3) | RM550                     | RM70                    | Shared fridge at pantry,<br>No AC,<br>4 residents in one room |