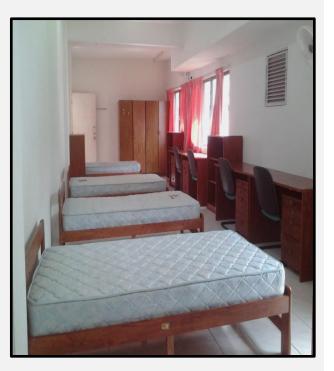

## LAYOUT PLAN FOR TWIN SHARED IN 6 BEDDED ROOM

#### **TWIN SHARED IN 6 BEDDED ROOM**