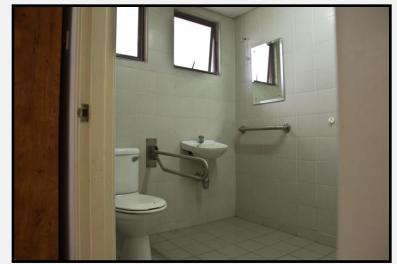

## LAYOUT PLAN FOR DISABILITY ROOM WITH A/C

| Estimated Floor        | Monthly Rate |
|------------------------|--------------|
| Area (m <sup>2</sup> ) | (RM)         |
| 13.23                  | 625          |

#### **DISABILITY ROOM**