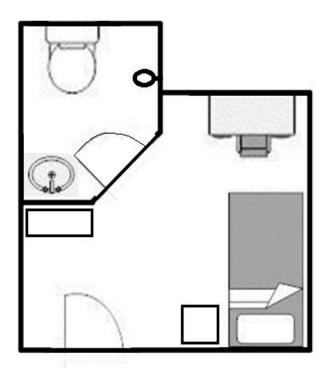

# LAYOUT PLAN FOR SINGLE SHARED ENSUITE BATHROOM

| Estimated<br>Floor Area (m <sup>2</sup> ) | Monthly Rate<br>(RM) |
|-------------------------------------------|----------------------|
| 12.96                                     | 565 (A/C)            |
|                                           | 465 (NO A/C)         |

### SINGLE SHARED ENSUITE BATHROOM