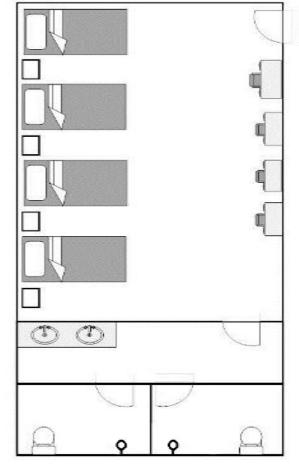

### **LAYOUT PLAN FOR FOUR SHARED BATHROOM**

| Estimated Floor        | Monthly Rate |
|------------------------|--------------|
| Area (m <sup>2</sup> ) | (RM)         |
| 48.24                  | 355          |

### FOUR SHARED BATHOOM