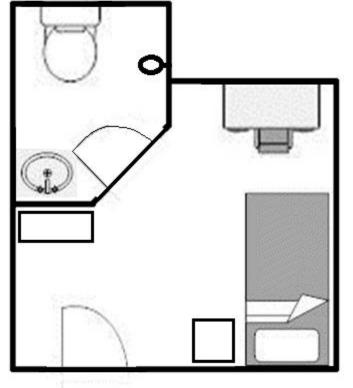

# LAYOUT PLAN FOR SINGLE ENSUITE BATHROOM WITH AIR CONDITIONING

| Estimated Floor        | Monthly Rate |
|------------------------|--------------|
| Area (m <sup>2</sup> ) | (RM)         |
| 13.23                  | 625          |

## SINGLE ENSUITE BATHROOM WITH AIR-CONDITIONING