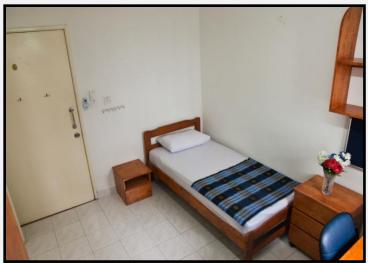

# LAYOUT PLAN FOR SINGLE SHARED ENSUITE BATHROOM

| Estimated<br>Floor Area (m <sup>2</sup> ) | Monthly Rate<br>(RM) |
|-------------------------------------------|----------------------|
| 12.96                                     | 565 (A/C)            |
|                                           | 465 (NO A/C)         |

### SINGLE SHARED ENSUITE BATHROOM