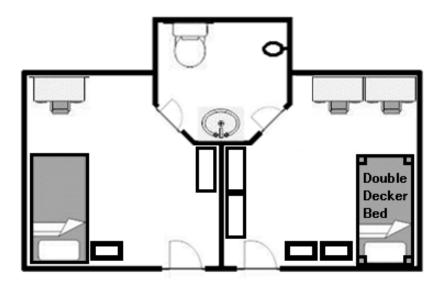

# LAYOUT PLAN FOR DOUBLE DECKER SHARED ENSUITE BATHROOM

| Estimated<br>Floor Area<br>(m <sup>2</sup> ) | Monthly<br>Rate (RM) |
|----------------------------------------------|----------------------|
| 13.23                                        | 425 (A/C)            |
|                                              | 375 (NO<br>A/C)      |

## DOUBLE DECKER ROOM SHARED ENSUITE BATHROOM