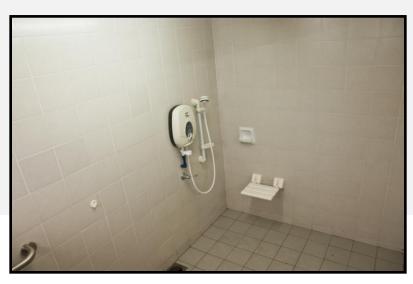

## LAYOUT PLAN FOR DISABILITY ROOM WITH A/C

| Estimated Floor        | Monthly Rate |
|------------------------|--------------|
| Area (m <sup>2</sup> ) | (RM)         |
| 13.23                  | 625          |

#### **DISABILITY ROOM**