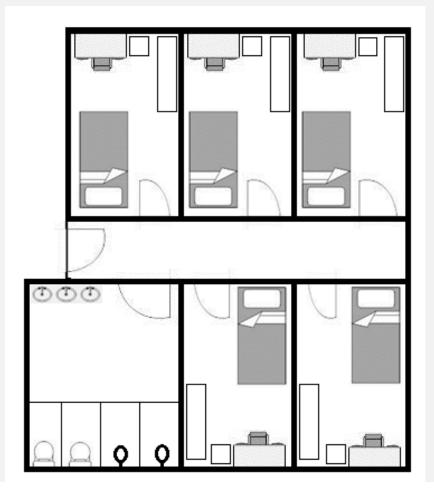

### **SINGLE SHARED BATHROOM IN 5 ROOM FLAT**

| Estimated Floor<br>Area (m <sup>2</sup> ) | Monthly Rate<br>(RM) |
|-------------------------------------------|----------------------|
| 9.487                                     | 535 (A/C)            |
|                                           | 435 (NO A/C)         |

### **SINGLE SHARED BATHROOM IN 5 ROOM FLAT**