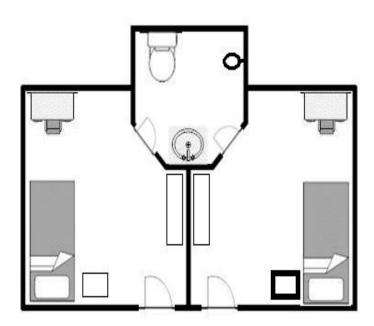

## LAYOUT PLAN FOR TWIN SHARED IN 6 BEDDED ROOM

#### **TWIN SHARED IN 6 BEDDED ROOM**