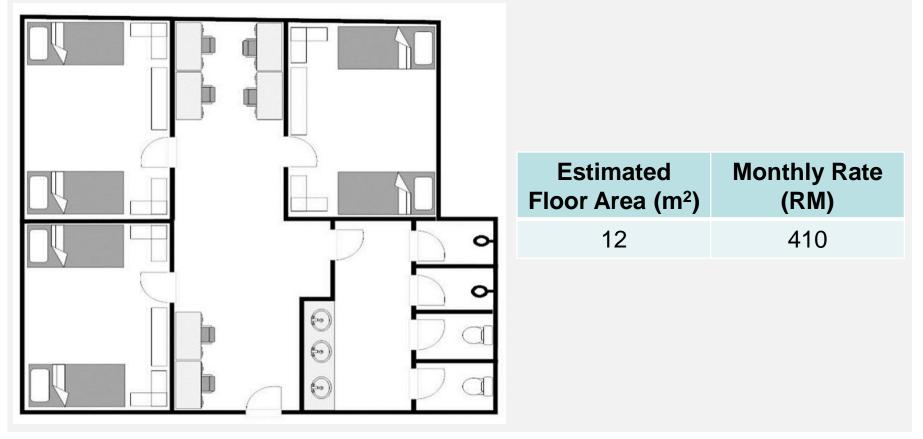

### **LAYOUT PLAN FOR FOUR SHARED BATHROOM**

| Estimated Floor        | Monthly Rate |
|------------------------|--------------|
| Area (m <sup>2</sup> ) | (RM)         |
| 48.24                  | 355          |

### FOUR SHARED BATHOOM